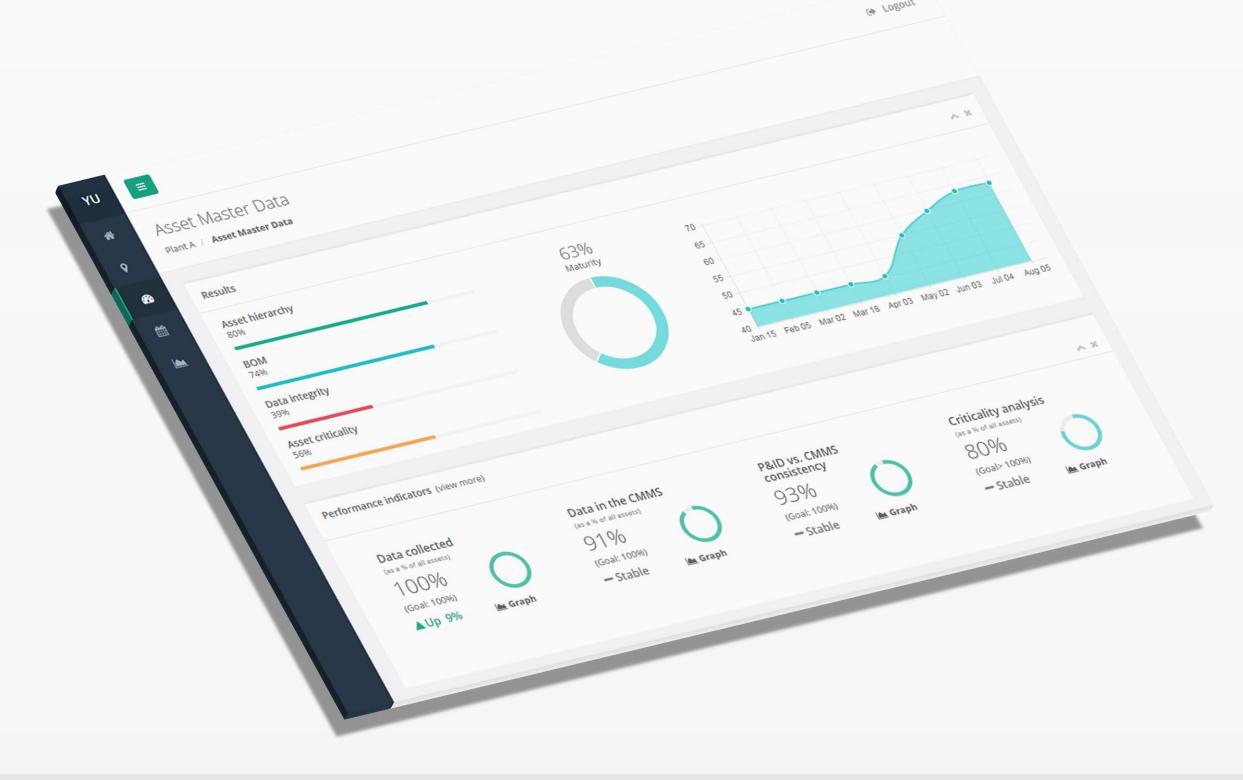

Education - Laurentide Controls conducts a half-day M&R best practices awareness session for client personnel to provide a view of "what good looks like". KPI are included in Spartakus and can be updated and monitored. Findings & Recommendations - Laurentide Controls provides access to Spartakus, with detailed findings and specific opportunities for improvement. We also provide recommendations on how to address these opportunities. Recommendations are organized in a timeline and include items that can be done internally as well as items where Laurentide Controls can provide assistance. These projects are easily editable in Spartakus. 7 Pillars - Laurentide Controls evaluates current practices against 27 categories of the industry best practice standards and provides a baseline scorecard to portray the current performance:

#### **Asset Master Data**

Asset hierarchy, BOM, Data integrity, Asset criticality