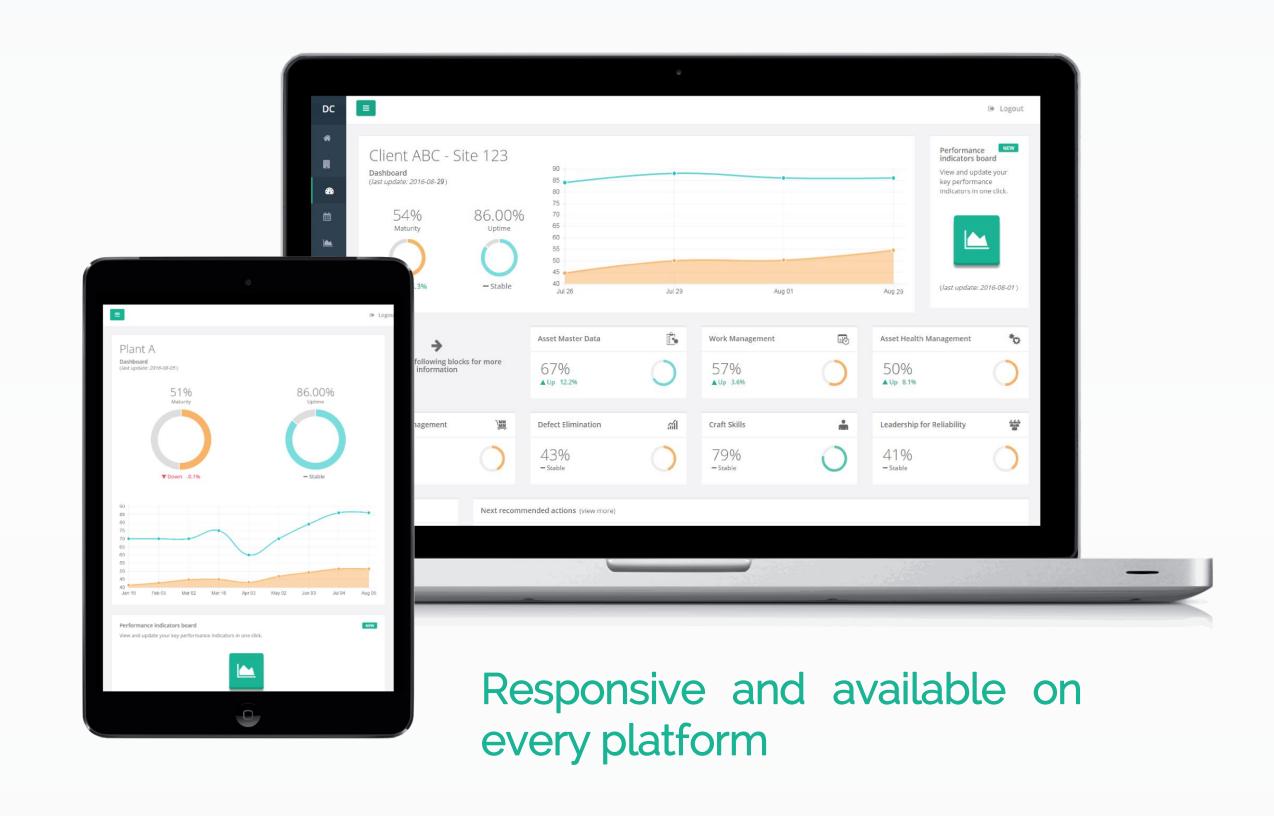

## Spartakus, a unique application. For you.

- Monitor your performance through 7 pillars of reliability excellence
- Compare yourselves to the best and see what others are doing
- Manage your reliability projects while following the roadmap to reliability excellence we build for you
- Consult your key performance indicators, update them and trend them
- Observe the improvement of your plant's maturity while you are completing reliability projects.